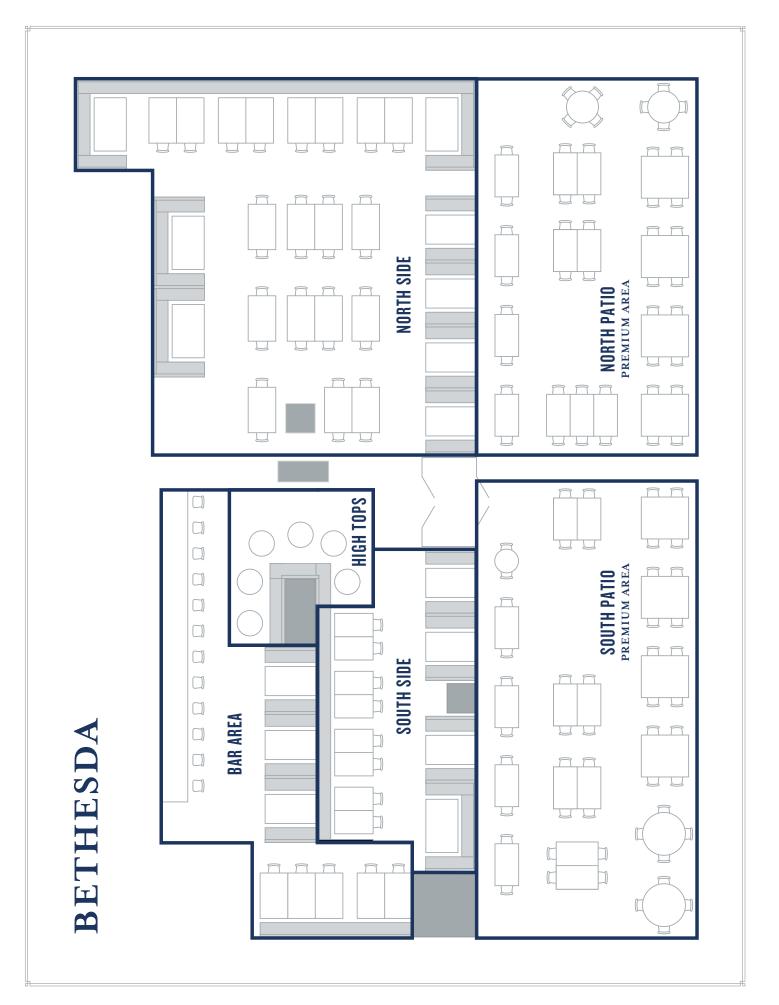

calorie options using locally sourced ingredients.

Our bar program has a carefully curated selection of American wines, local brews and hand-crafted cocktails made with fresh-squeezed juices.

### **PARTNERING WITH OVER 15 LOCAL FARMS + PURVEYORS**

FIREFLY FARMS, MD Bell & Evans Farms, Pa Barnyard's Best Eggs, Pa BASCIANI FARMS, PA Parker Farms, MD Richardson Farms, MD Ploch Farms, NJ FIVE STAR FARMS, NJ C & E FARMS, VA Stauffer Hulling Farms, PA Shlagel Farms, MD MILLER FARMS, MD Double J, NJ Meadow View Farms, MD



**NEW AMERICAN BRASSERIE** 

CATHEDRAL HEIGHTS, DC • BETHESDA, MD

Visit our website for more information on complimentary and public parking.

SUNDAY – THURSDAY 7:00am – 11:00pm / FRIDAY + SATURDAY 7:00am – 12:00am

EatAtSilver.com \* Order Online \* Delivery

MARCH 2023



CATHEDRAL COMMONS