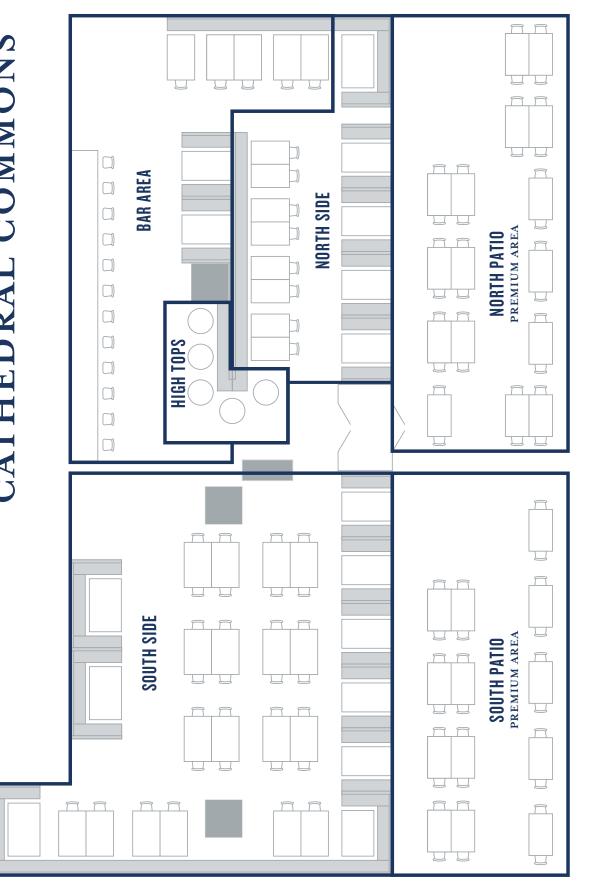

locally sourced ingredients.

Our bar program has a carefully curated selection of American wines, local brews and hand-crafted cocktails made with fresh-squeezed juices.

### **PARTNERING WITH OVER 15 LOCAL FARMS + PURVEYORS**

FIREFLY FARMS, MD Bell & Evans Farms, Pa Barnyard's Best Eggs, Pa BASCIANI FARMS, PA Parker Farms, MD Richardson Farms, MD Ploch Farms, NJ FIVE STAR FARMS, NJ C & E FARMS, VA Stauffer Hulling Farms, PA Shlagel Farms, MD MILLER FARMS, MD Double J, NJ Meadow View Farms, MD



**NEW AMERICAN BRASSERIE** 

CATHEDRAL HEIGHTS, DC • BETHESDA, MD

Visit our website for more information on complimentary and public parking.

SUNDAY – THURSDAY 7:00am – 11:00pm / FRIDAY + SATURDAY 7:00am – 12:00am

EatAtSilver.com \* Order Online \* Delivery

MARCH 2023



CATHEDRAL COMMONS