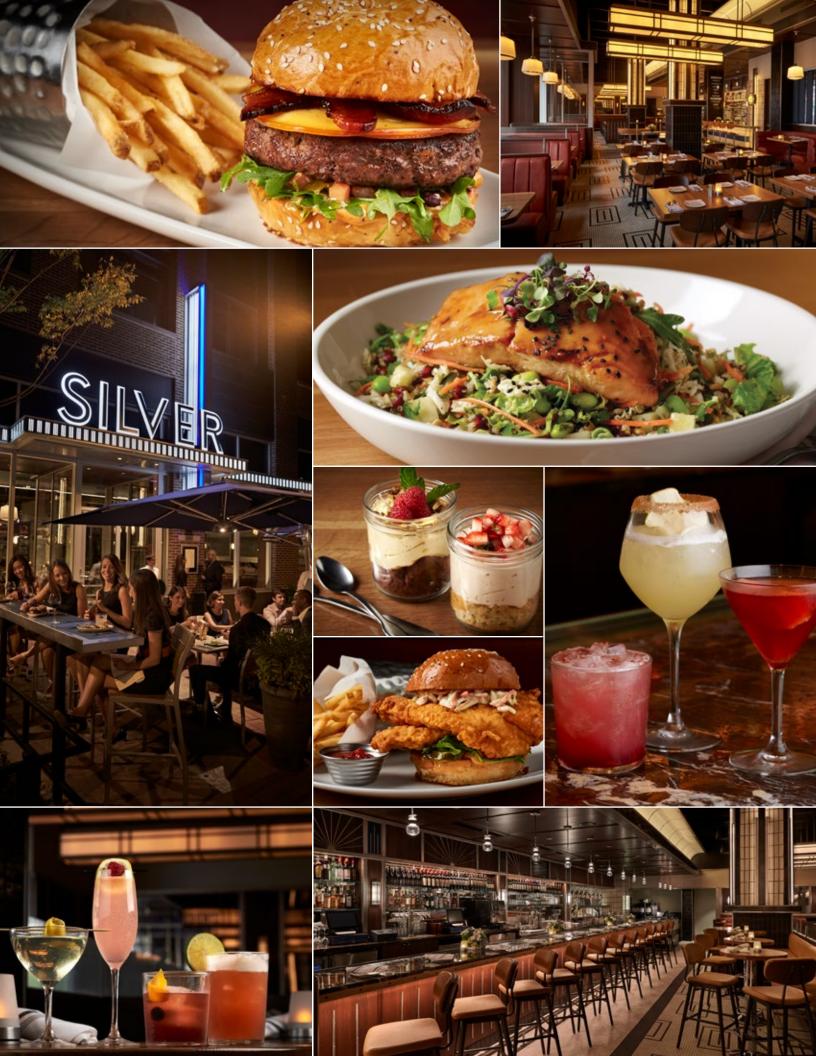

# **CLASSIC AMERICAN DISHES WITH A MODERN TWIST**

Led by award-winning Chef, Ype Von Hengst, SILVER's menu features contemporary American favorites and healthier options. Our Flexitarian™ menu offers vegetarian, vegan, gluten-free, and Under 600 calorie options using locally sourced ingredients.

Our bar program has a carefully curated selection of American wines, local brews and hand-crafted cocktails made with fresh-squeezed juices.