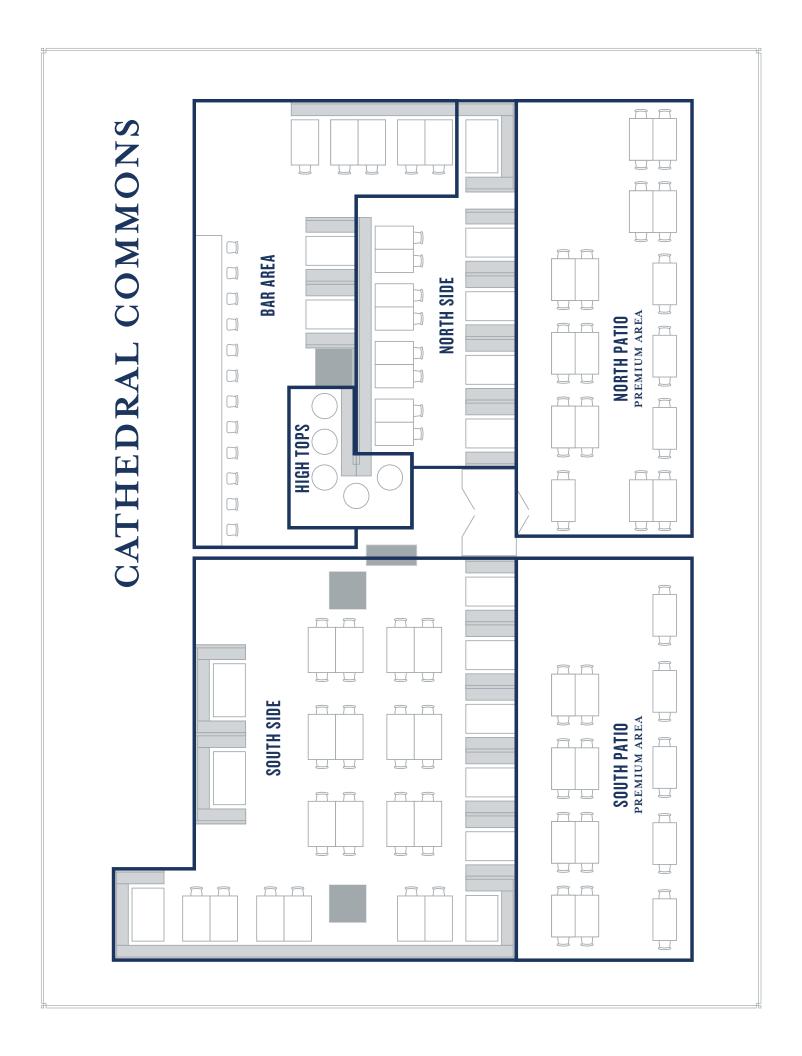

# **NORTH SIDE** NORTH PATIO PREMIUM AREA HIGH TOPS SOUTH PATIO PREMIUM AREA **SOUTH SIDE BAR AREA** BETHESDA