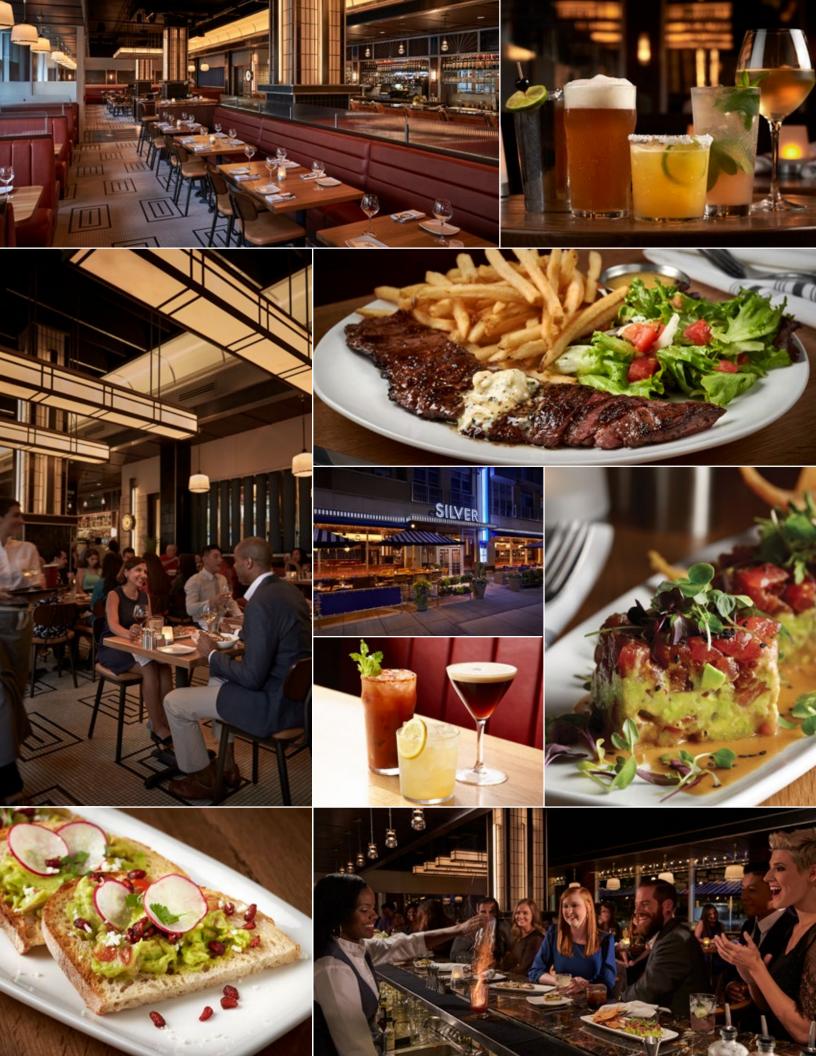

# **CLASSIC AMERICAN DISHES WITH A MODERN TWIST**

Led by award-winning Chef, Ype Von Hengst, SILVER's menu features contemporary American favorites and healthier options. Our Flexitarian™ menu offers vegetarian, vegan, gluten-free, and Under 600 calorie options using locally sourced ingredients.

Our bar program has a carefully curated selection of American wines, local brews and hand-crafted cocktails made with fresh-squeezed juices.