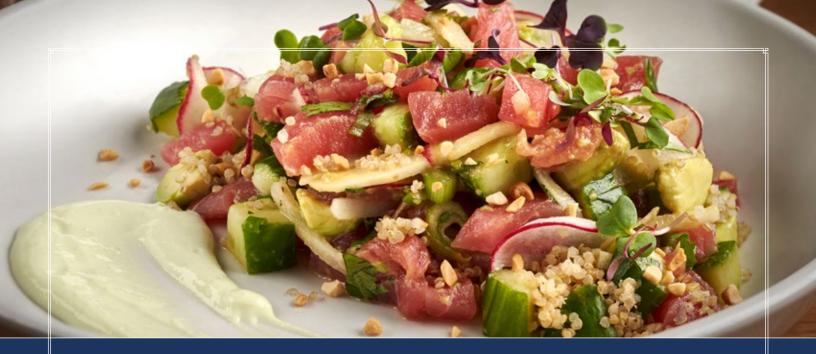

# **CLASSIC AMERICAN DISHES WITH A MODERN TWIST**

Led by award-winning Chef, Ype Von Hengst, SILVER's menu features contemporary American favorites and healthier options. Our Flexitarian™ menu offers vegetarian, vegan, gluten-free, and Under 600 calorie options using locally sourced ingredients.

Our bar program has a carefully curated selection of American wines, local brews and hand-crafted cocktails made with fresh-squeezed juices.