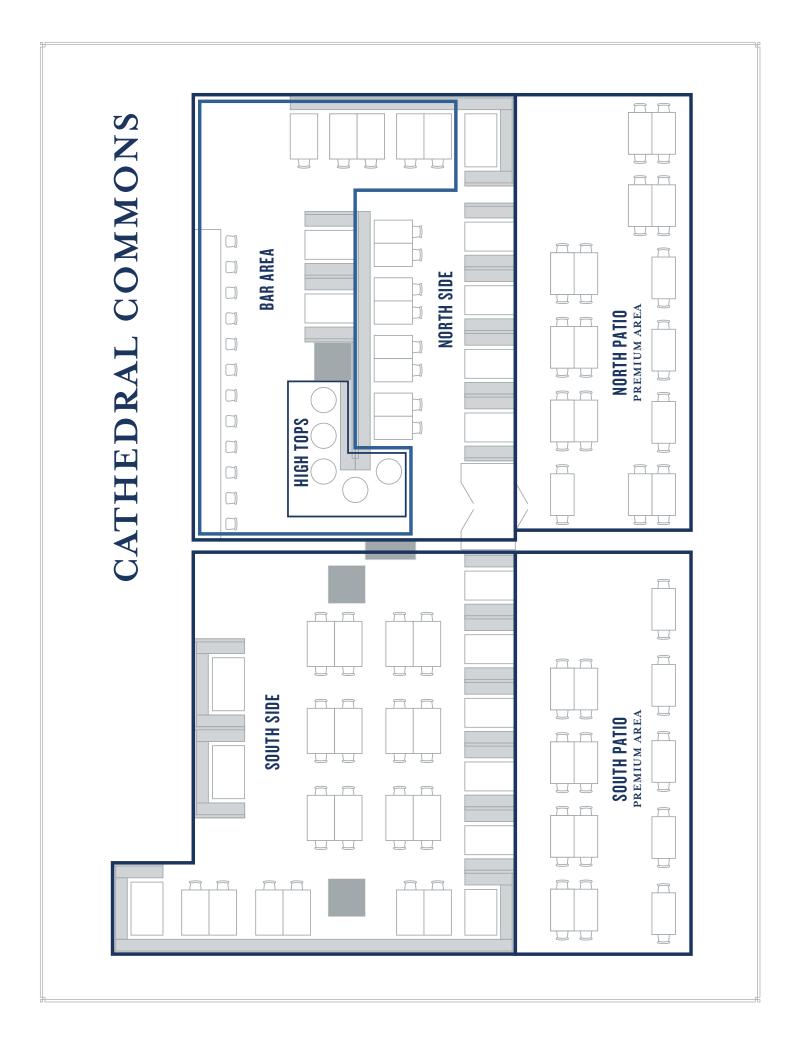

# **NORTH SIDE** NORTH PATIO PREMIUM AREA HIGH TOPS SOUTH PATIO PREMIUM AREA **SOUTH SIDE BAR AREA** BETHESDA