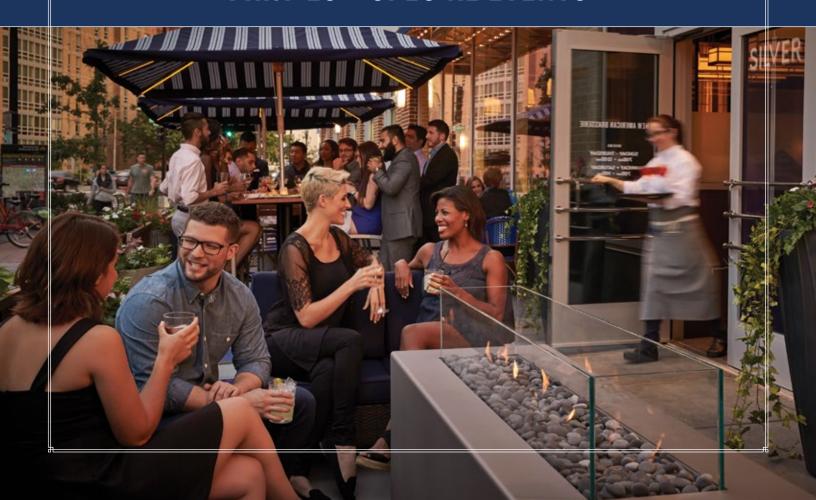

### COCKTAIL PARTY + HAPPY HOUR SOCIALS

Work with our Events Manager to select beverages or a combination of food and beverages. Reserved space available for parties of 12 or more in the bar, dining room or patio.

GUEST CAPACITIES: SEATED 60 / COCKTAILS 100