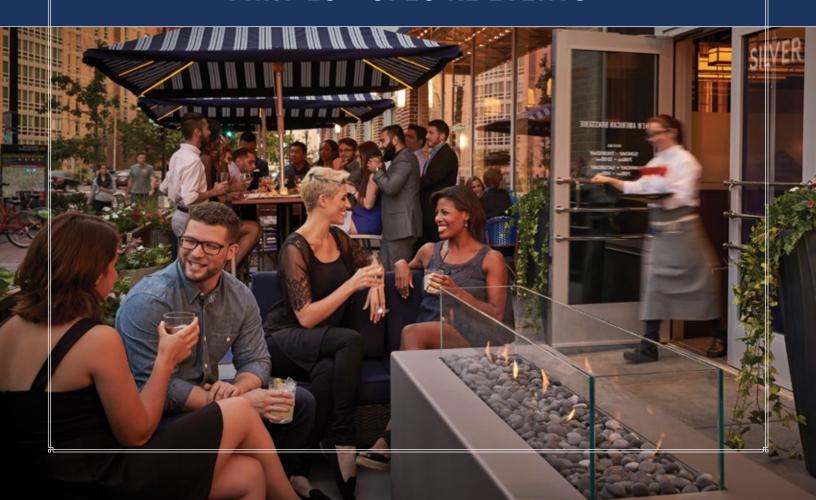

# COCKTAIL PARTY + HAPPY HOUR SOCIALS

Work with our Events Manager to select beverages or a combination of food and beverages. Reserved space available for parties of 12 or more in the bar, dining room or patio.

GUEST CAPACITIES: SEATED 60 / COCKTAILS 100